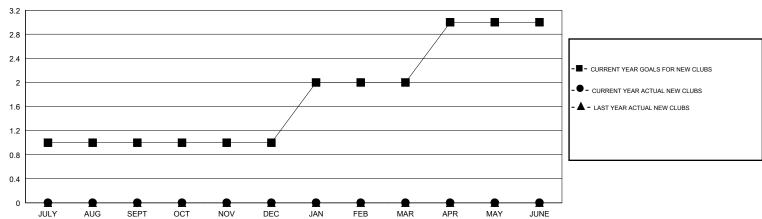

## GOALS AND ACTUAL NEW CLUBS CUMULATIVE

FEB

MAR

APR

MAY

JUNE

| DROPPED CLUBS: 1  DROPPED MEMBERS |    | 10 CLUBS OF 32 ADDED 1 OR MORE NEW MEMBERS | GENDER DISTRIE  MALE  FEMALE    | 362 (60.03%)<br>241 (39.97%) |     |
|-----------------------------------|----|--------------------------------------------|---------------------------------|------------------------------|-----|
| DECEASED                          | 6  | CLICK HERE FOR CUMULATIVE  MEMBERSHIP DATA | TOTAL FAMILY UNIT MEMBERS       |                              | 123 |
| CLUB CANCELLED                    | 4  |                                            | FAMILY MEMBERS PAYING HALF DUES |                              | 0.4 |
| OTHER                             | 62 |                                            |                                 |                              | 64  |
| TOTAL                             | 72 |                                            |                                 |                              |     |

JULY

AUG

SEPT

OCT

NOV

DEC

JAN