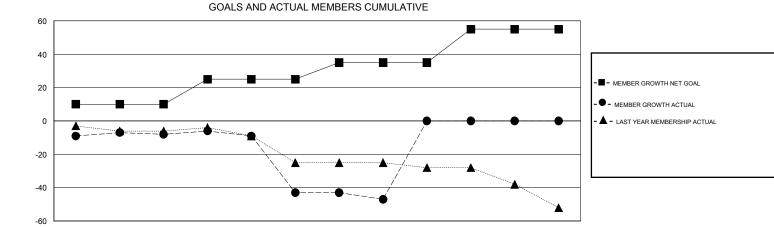

## GOALS AND ACTUAL NEW CLUBS CUMULATIVE

FEB

MAR

APR

MAY

JUNE

| DROPPED CLUBS: 1  DROPPED MEMBERS |    | 10 CLUBS OF 32 ADDED 1 OR MORE NEW MEMBERS | GENDER DISTRIE  MALE  FEMALE    | 362 (60.03%)<br>241 (39.97%) |     |
|-----------------------------------|----|--------------------------------------------|---------------------------------|------------------------------|-----|
| DECEASED                          | 6  | CLICK HERE FOR CUMULATIVE  MEMBERSHIP DATA | TOTAL FAMILY UNIT MEMBERS       |                              | 123 |
| CLUB CANCELLED                    | 4  |                                            | FAMILY MEMBERS PAYING HALF DUES |                              | 0.4 |
| OTHER                             | 62 |                                            |                                 |                              | 64  |
| TOTAL                             | 72 |                                            |                                 |                              |     |

JULY

AUG

SEPT

OCT

NOV

DEC

JAN