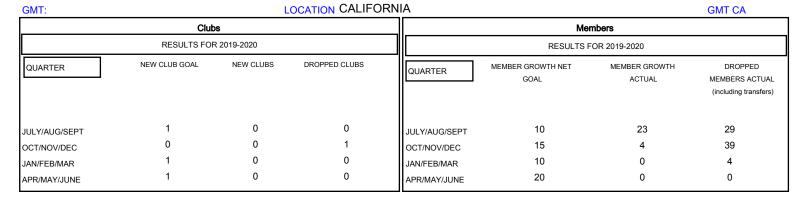

## GOALS AND ACTUAL NEW CLUBS CUMULATIVE

FEB

MAR

APR

MAY

JUNE

| DROPPED CLUBS: 1  DROPPED MEMBERS |    | 10 CLUBS OF 32 ADDED 1 OR MORE NEW MEMBERS | GENDER DISTRIE  MALE  FEMALE    | 362 (60.03%)<br>241 (39.97%) |     |
|-----------------------------------|----|--------------------------------------------|---------------------------------|------------------------------|-----|
| DECEASED                          | 6  | CLICK HERE FOR CUMULATIVE  MEMBERSHIP DATA | TOTAL FAMILY UNIT MEMBERS       |                              | 123 |
| CLUB CANCELLED                    | 4  |                                            | FAMILY MEMBERS PAYING HALF DUES |                              | 0.4 |
| OTHER                             | 62 |                                            |                                 |                              | 64  |
| TOTAL                             | 72 |                                            |                                 |                              |     |

JULY

AUG

SEPT

OCT

NOV

DEC

JAN